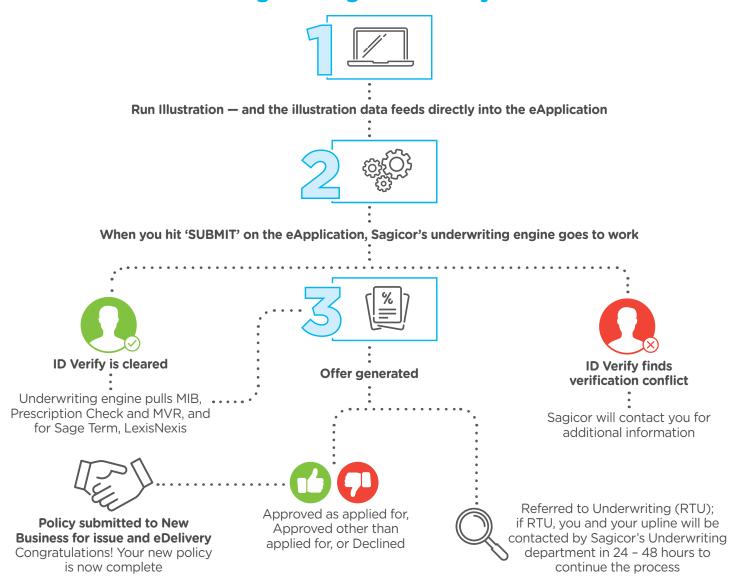

## Accelewriting with Sagicor is as easy as 1 - 2 - 3!

#### **Quick Tips for a Smooth Accelewriting Process**

- 1. Check for typos. Typos are the #1 reason why applications get RTU.
- **2. Ensure identification accuracy.** If the Social Security number, address and driver's license are valid and correct, you're good to go and will move right through ID Verify.
- **3. Account for medical and personal history.** Make sure all history is disclosed and accurate.